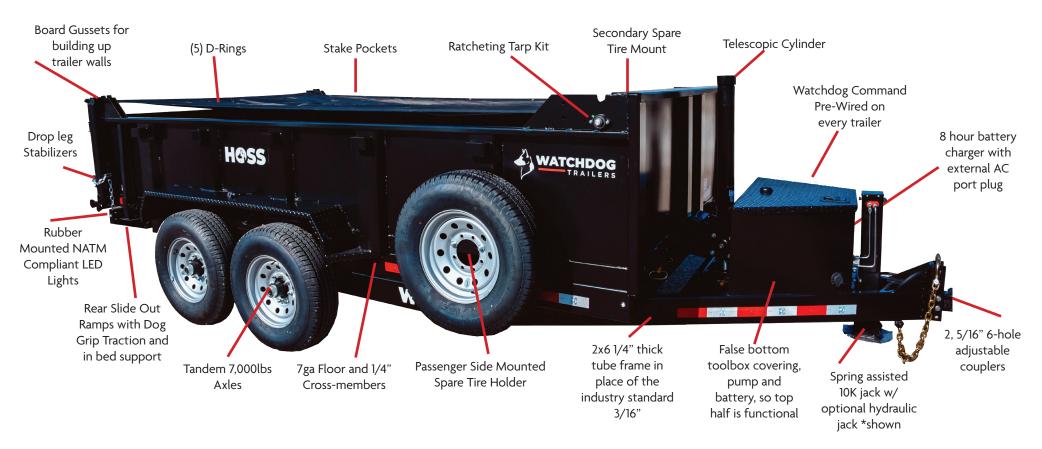

## **DUMP TRAILER Model: WD714**

Available Sizes 7x12 or 7x14

2920 West Sample Street South Bend, IN

(574) 402-0840 watchdogtrailers.com